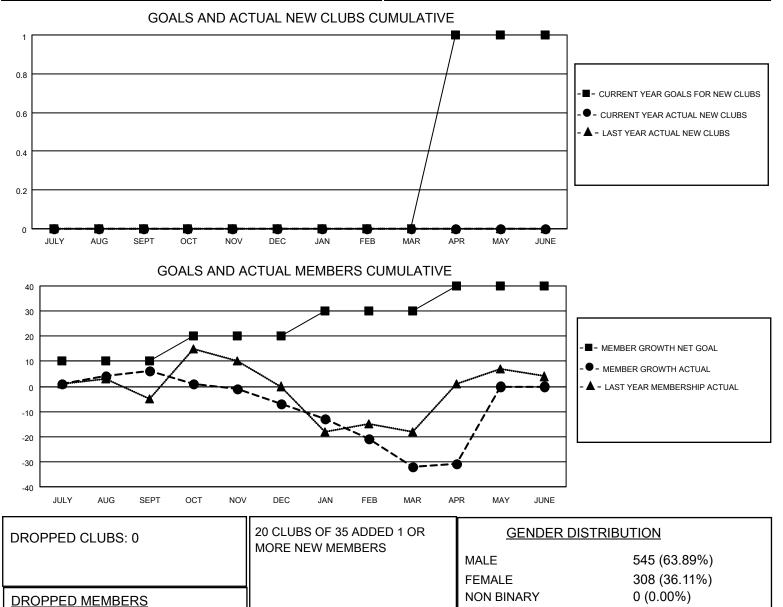

## LOCATION TENNESSEE

District 12 I

Results as of: 4/30/2023

| Clubs                 |               |           |               | Members               |                        |                         |                                                    |
|-----------------------|---------------|-----------|---------------|-----------------------|------------------------|-------------------------|----------------------------------------------------|
| RESULTS FOR 2022-2023 |               |           |               | RESULTS FOR 2022-2023 |                        |                         |                                                    |
| QUARTER               | NEW CLUB GOAL | NEW CLUBS | DROPPED CLUBS | QUARTER               | BER GROWTH NET<br>GOAL | MEMBER GROWTH<br>ACTUAL | DROPPED<br>MEMBERS ACTUAL<br>(including transfers) |
| JULY/AUG/SEPT         | 0             | 0         | 0             | JULY/AUG/SEPT         | 10                     | 22                      | 13                                                 |
| OCT/NOV/DEC           | 0             | 0         | 0             | OCT/NOV/DEC           | 10                     | 23                      | 31                                                 |
| JAN/FEB/MAR           | 0             | 0         | 0             | JAN/FEB/MAR           | 10                     | 18                      | 40                                                 |
| APR/MAY/JUNE          | 1             | 0         | 0             | APR/MAY/JUNE          | 10                     | 7                       | 6                                                  |

CLICK HERE FOR CUMULATIVE

MEMBERSHIP DATA

7

0

83

90

DECEASED

OTHER TOTAL